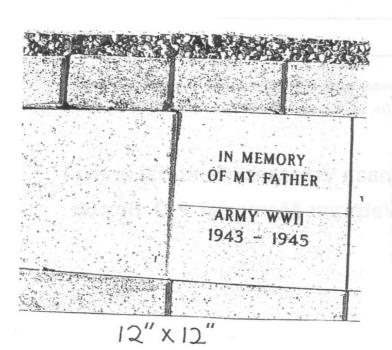

Paver size (circle) one 6"x 12" for \$50.00, 12"x 12" for \$100.00 or 12"x 24" for \$200.00.

Paver Inscription: Three lines on the granite paver with a limit of seventeen (17) letters on a line. Please circle one of the following: IN MEMORY OF, IN HONOR OF. Do not include birth dates. Consider a line with service era or service dates.

| (                                                                                      |
|----------------------------------------------------------------------------------------|
|                                                                                        |
|                                                                                        |
|                                                                                        |
| May add a 4 <sup>th</sup> line for a 12" x 24" paver. Larger pavers have larger print. |
| Purchaser Information: (please Print)                                                  |
| Name:                                                                                  |
| Address:                                                                               |
| Phone #                                                                                |